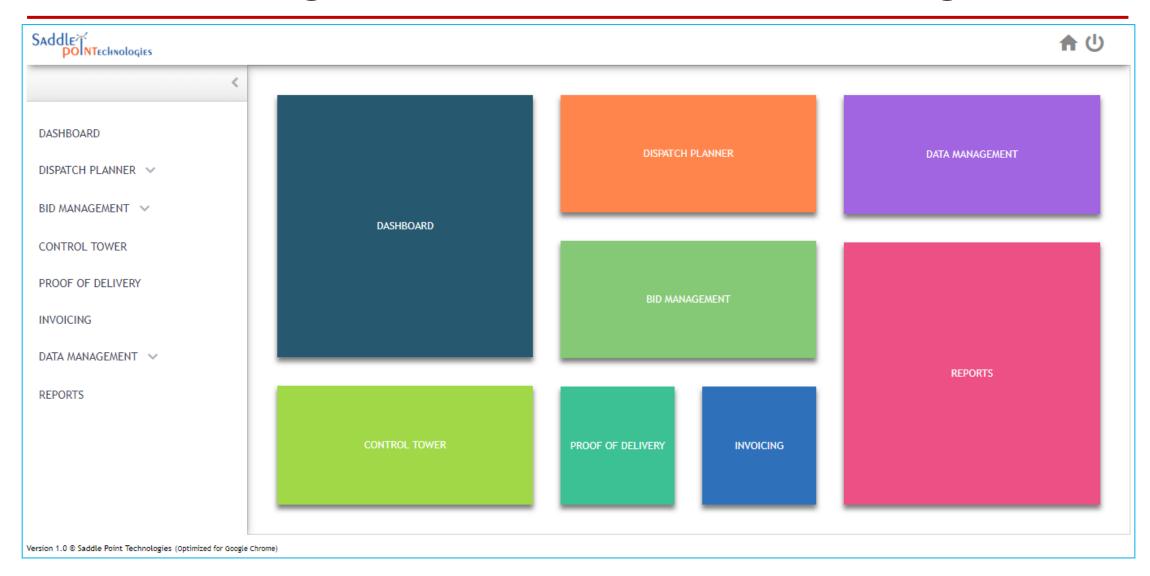

### The Opti-Port Suite

Cloud Suite for Integrated Dispatch and **Logistics Planning** 

Modular Architecture (Pick and Choose)

4 different ways of Tracking Vehicles

Integrated with leading Telecom providers for SIM based Tracking

RFID based Vehicle Availability Check

Integrated KPI Dashboards, Analytics and **Real Time Alerts** 