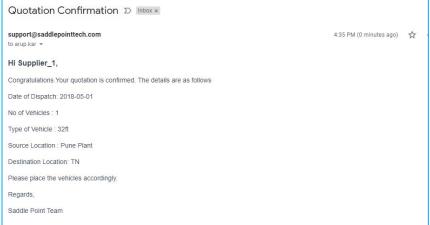

# Automated Bid Management

#### SMS and e-mail based e-Quotations

Optimal Automated Quote Selection with SMS and e-mail based Auto-Confirmation