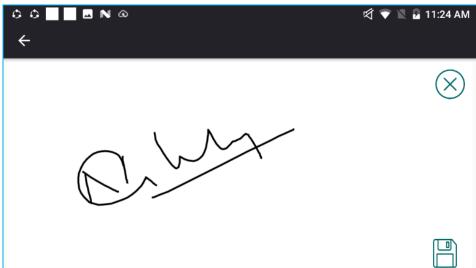

## PoD with Integrated Proof of Breakage

Smartphone based Automation of Integrated Proof of Breakage and Proof of Delivery