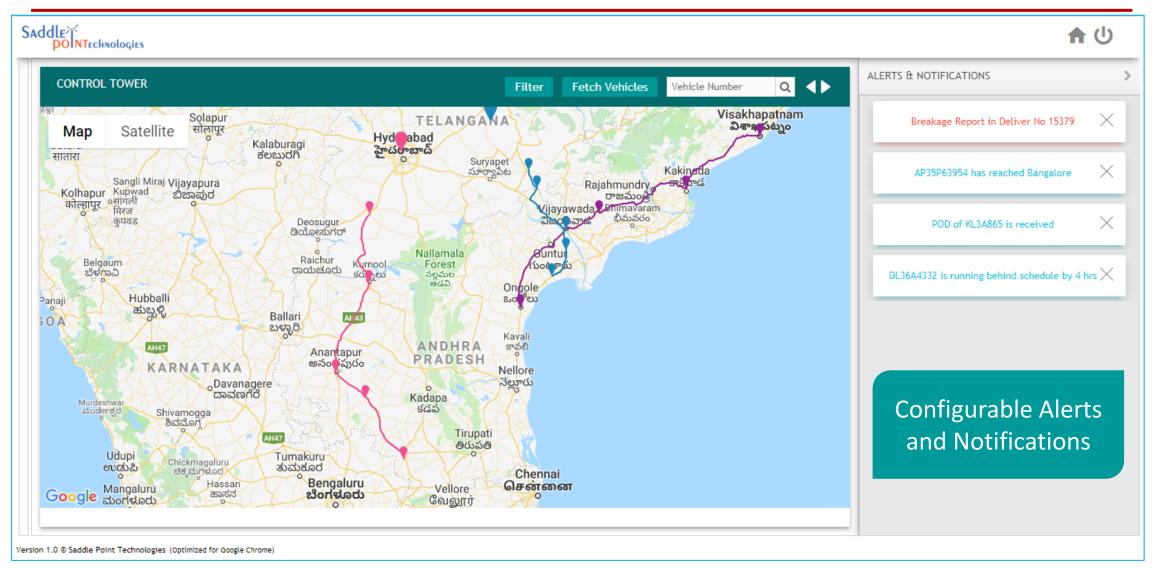

# **OPTI-PORT**

CLOUD BASED TRANSPORTATION MANAGEMENT
AND
OPTIMIZATION SUITE

### End to End Logistics Process Automation and Digitization





### The Opti-Port Suite



Cloud Suite for Integrated Dispatch and **Logistics Planning** 

Modular Architecture (Pick and Choose)

4 different ways of Tracking Vehicles

Integrated with leading Telecom providers for SIM based Tracking

RFID based Vehicle Availability Check

Integrated KPI Dashboards, Analytics and **Real Time Alerts** 

## Dispatch Planning and Optimization





# Vehicle Indenting and Trip Creation



# Automated Bid Management



#### SMS and e-mail based e-Quotations







Optimal Automated Quote Selection with SMS and e-mail based Auto-Confirmation



#### Control Tower with Real-time Alerts and Notifications





## 4 Ways of Vehicle Tracking









**Smartphone Based** 

Feature Phone Based

Active GPS Device

Manual Update



## SmartApp based e-Documentation



Smartphone based
Delivery Details with
Integrated Google
Maps, Delivery
Documents and
Discrepancy Report



## PoD with Integrated Proof of Breakage





Smartphone based Automation of Integrated Proof of Breakage and Proof of Delivery



#### Automated Generation, Modification and Approval of Invoice







## Configurable Analytical Dashboard







#### **Our Global Presence**