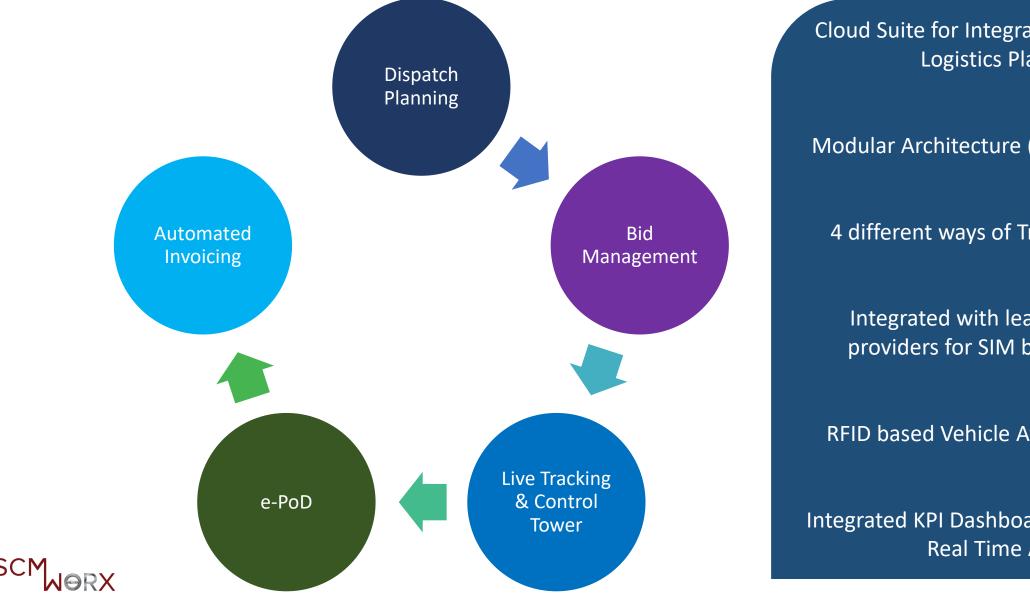

### The Opti-Port Suite

Cloud Suite for Integrated Dispatch and **Logistics Planning** 

Modular Architecture (Pick and Choose)

4 different ways of Tracking Vehicles

Integrated with leading Telecom providers for SIM based Tracking

RFID based Vehicle Availability Check

Integrated KPI Dashboards, Analytics and **Real Time Alerts** 