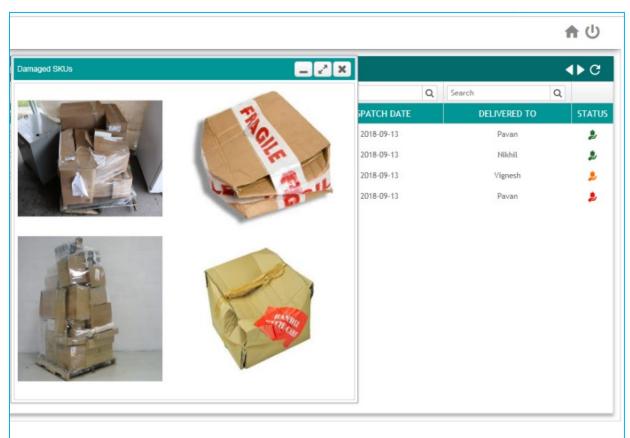

## PoD with Integrated Proof of Breakage

Smartphone based Automation of Integrated Proof of Breakage and Proof of Delivery