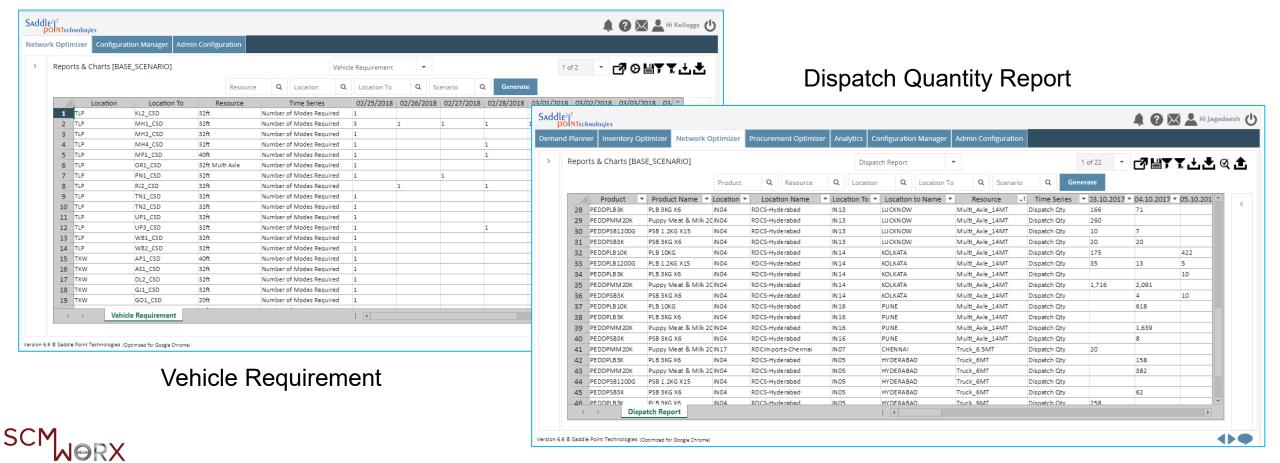

# **OPTI-PORT**

CLOUD BASED TRANSPORTATION MANAGEMENT
AND
OPTIMIZATION SUITE

### End to End Logistics Process Automation and Digitization





### The Opti-Port Suite



Cloud Suite for Integrated Dispatch and **Logistics Planning** 

Modular Architecture (Pick and Choose)

4 different ways of Tracking Vehicles

Integrated with leading Telecom providers for SIM based Tracking

RFID based Vehicle Availability Check

Integrated KPI Dashboards, Analytics and **Real Time Alerts** 

## Dispatch Planning and Optimization





# Vehicle Indenting and Trip Creation



# Automated Bid Management



#### SMS and e-mail based e-Quotations







Optimal Automated Quote Selection with SMS and e-mail based Auto-Confirmation



#### Control Tower with Real-time Alerts and Notifications





## 4 Ways of Vehicle Tracking









**Smartphone Based** 

Feature Phone Based

Active GPS Device

Manual Update



## SmartApp based e-Documentation



Smartphone based
Delivery Details with
Integrated Google
Maps, Delivery
Documents and
Discrepancy Report



## PoD with Integrated Proof of Breakage





Smartphone based Automation of Integrated Proof of Breakage and Proof of Delivery



#### Automated Generation, Modification and Approval of Invoice







## Configurable Analytical Dashboard







#### **Our Global Presence