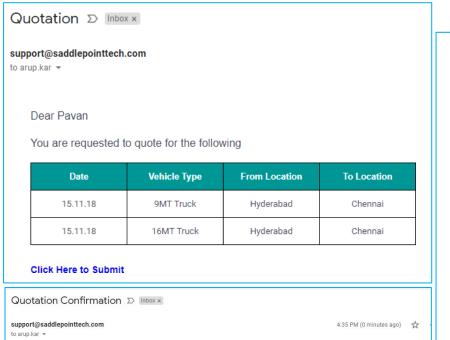

# Automated Bid Management

#### SMS and e-mail based e-Quotations

Optimal Automated Quote Selection with SMS and e-mail based Auto-Confirmation