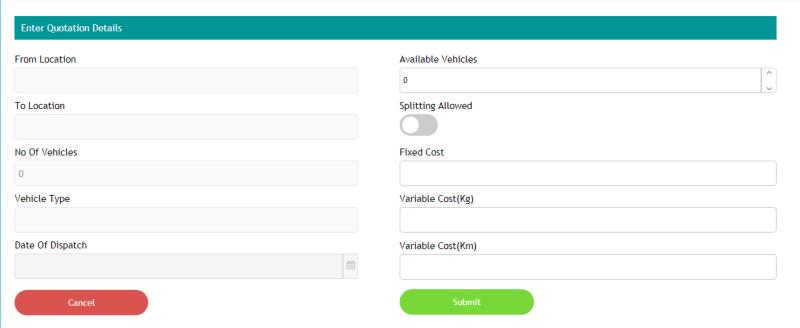

#### SMS and e-mail based e-Quotations

Optimal Automated Quote Selection with SMS and e-mail based Auto-Confirmation