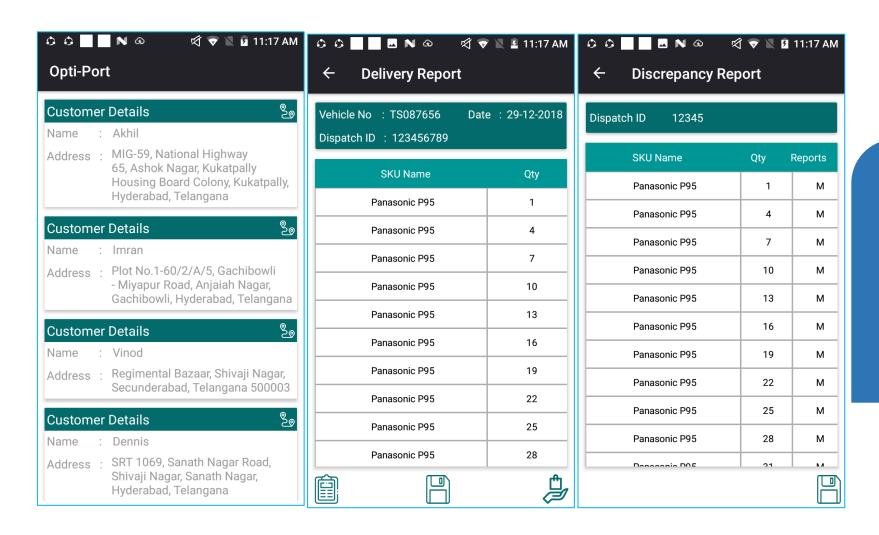

## SmartApp based e-Documentation

Smartphone based
Delivery Details with
Integrated Google
Maps, Delivery
Documents and
Discrepancy Report