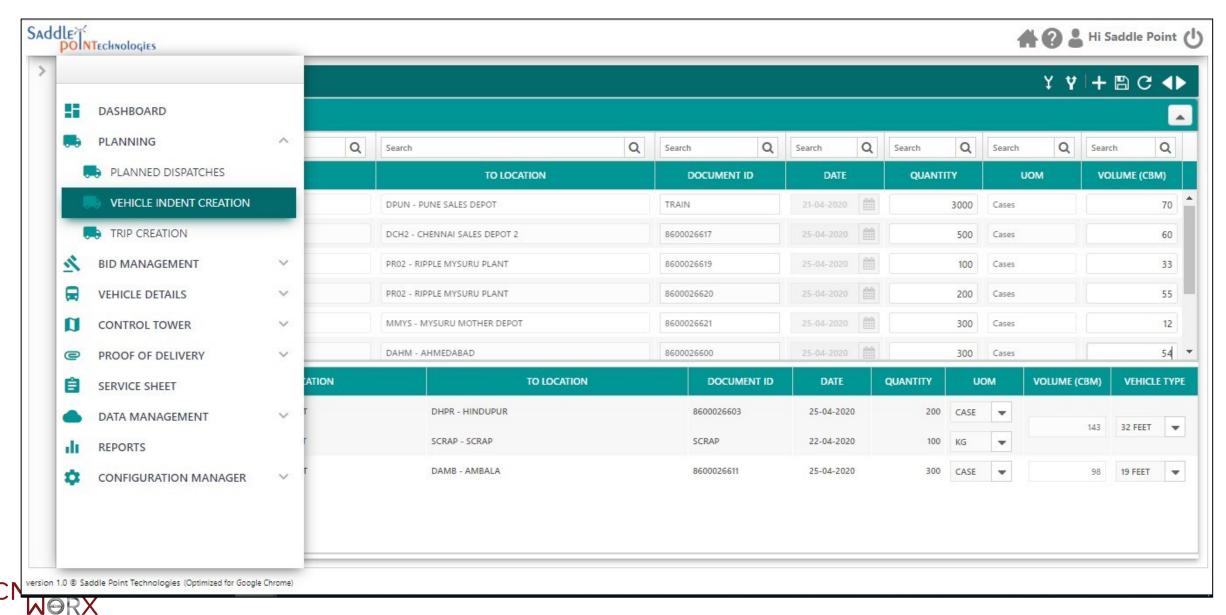

# **OPTI-PORT**

CLOUD BASED TRANSPORTATION MANAGEMENT
AND
OPTIMIZATION SUITE

### End to End Logistics Process Automation and Digitization





### The Opti-Port Suite



Cloud Suite for Integrated Dispatch and **Logistics Planning** 

Modular Architecture (Pick and Choose)

4 different ways of Tracking Vehicles

Integrated with leading Telecom providers for SIM based Tracking

RFID based Vehicle Availability Check

Integrated KPI Dashboards, Analytics and **Real Time Alerts** 

## Dispatch Planning and Optimization





# Vehicle Indenting and Trip Creation



# Automated Bid Management



#### SMS and e-mail based e-Quotations







Optimal Automated Quote Selection with SMS and e-mail based Auto-Confirmation



#### Control Tower with Real-time Alerts and Notifications





## 4 Ways of Vehicle Tracking









**Smartphone Based** 

Feature Phone Based

Active GPS Device

Manual Update



## SmartApp based e-Documentation



Smartphone based
Delivery Details with
Integrated Google
Maps, Delivery
Documents and
Discrepancy Report



## PoD with Integrated Proof of Breakage





Smartphone based Automation of Integrated Proof of Breakage and Proof of Delivery



#### Automated Generation, Modification and Approval of Invoice







## Configurable Analytical Dashboard







#### **Our Global Presence**