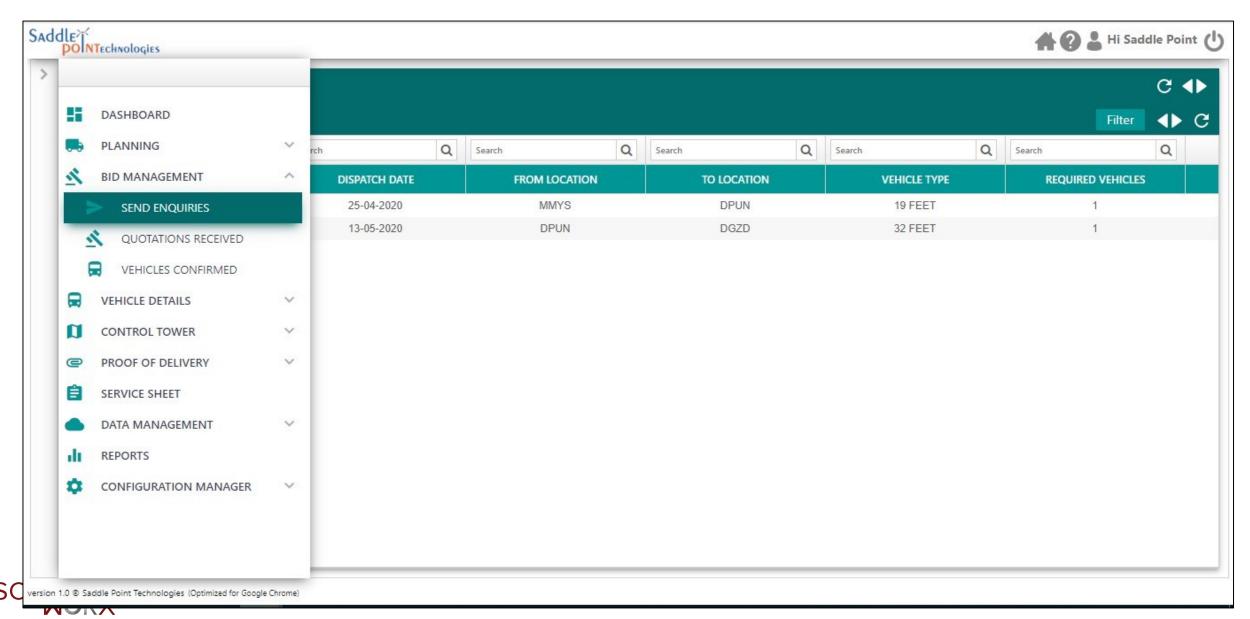

# Automated Bid Management

#### SMS and e-mail based e-Quotations

Optimal Automated Quote Selection with SMS and e-mail based Auto-Confirmation