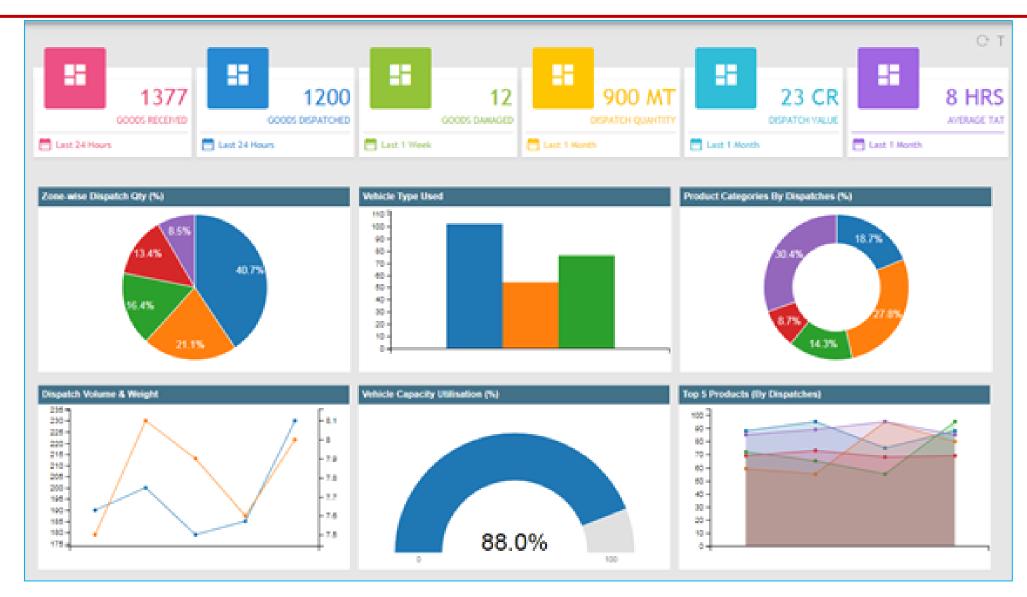

ch Planning and Optimization





# Vehicle Indenting and Trip Creation



# Automated Bid Management



#### SMS and e-mail based e-Quotations







Optimal Automated Quote Selection with SMS and e-mail based Auto-Confirmation



#### Control Tower with Real-time Alerts and Notifications





## 4 Ways of Vehicle Tracking









**Smartphone Based** 

Feature Phone Based

Active GPS Device

Manual Update



## SmartApp based e-Documentation



Smartphone based
Delivery Details with
Integrated Google
Maps, Delivery
Documents and
Discrepancy Report



## PoD with Integrated Proof of Breakage





Smartphone based Automation of Integrated Proof of Breakage and Proof of Delivery



#### Automated Generation, Modification and Approval of Invoice







## Configurable Analytical Dashboard







#### **Our Global Presence**